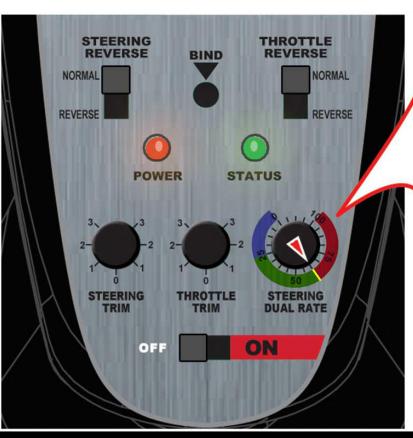

## ATTENTION \

New high clearance steering knuckles, included with this kit, require the "Steering Dual Rate" knob to be set as shown. A higher setting may damage the vehicle.

The steering dual rate has been preset from the factory at **60**. Do not adjust the dual rate to anything higher than **60** or the drivetrain will bind and severely damage steering components.

For more information and to see a video explanation: https://tinyurl.com/yco2lgvy