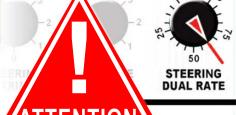

## ATTENTION \

New high clearance steering knuckles, included with this kit, require the "Steering Dual Rate" knob to be set as shown. A higher setting may damage the vehicle.

The steering dual rate has been preset from the factory at **60**. Do not adjust the dual rate to anything higher than **60** or the drivetrain will bind and severely damage steering components.

For more information and to see a video explanation: https://tinyurl.com/yco2lgvy