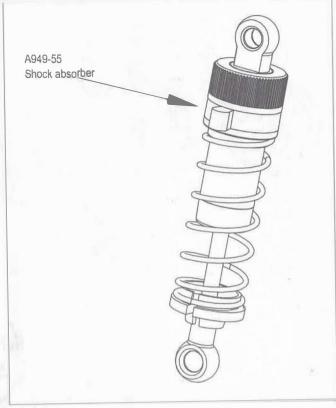

M3 Lock nut

Axle pin1.5X7

Differential pin1.5X16

Turning seat shaft2X20.5

R Pin

Shock absorber

Receiver

2.4GRemote control