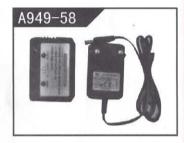

Magic stick 210MM



Differential mechanism



Reduction gear



Motor seat



Lithium battery 7.4V 1100mah



16gSteering engine



Motor heat dissipation cover



Wheel axle 9X22.1



Motor is fixed seat screw gasket



390 Electric machinery



Oil bearing 4X8X3



Oil bearing8X12X3.5



Ball bearing7X11X3



Ball bearing8X12X3.5t



Swing arm 1X5



Pan head tapping screws 2.6X6



Pan head tapping screws2X6



Round head screwM2.5X8



Pan head tapping screws 2\*16



Round head screws with dielectricM2.5X6X6



Flat head screw M3x5



Ball head screw 10.8x4



Countersunk head tapping screws 2X6



Countersunk head tapping screws2X7.5



M3 Lock nut



Axle pin1.5X7



Differential pin1.5X16



Turning seat shaft2X20.5



R Pin



Shock absorber



Receiver



2.4GRemote control



Charger