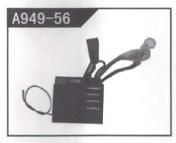

M3 Lock nut

Axle pin1.5X7

Differential pin1.5X16

Turning seat shaft2X20.5

R Pin

Shock absorber

Receiver

2.4GRemote control