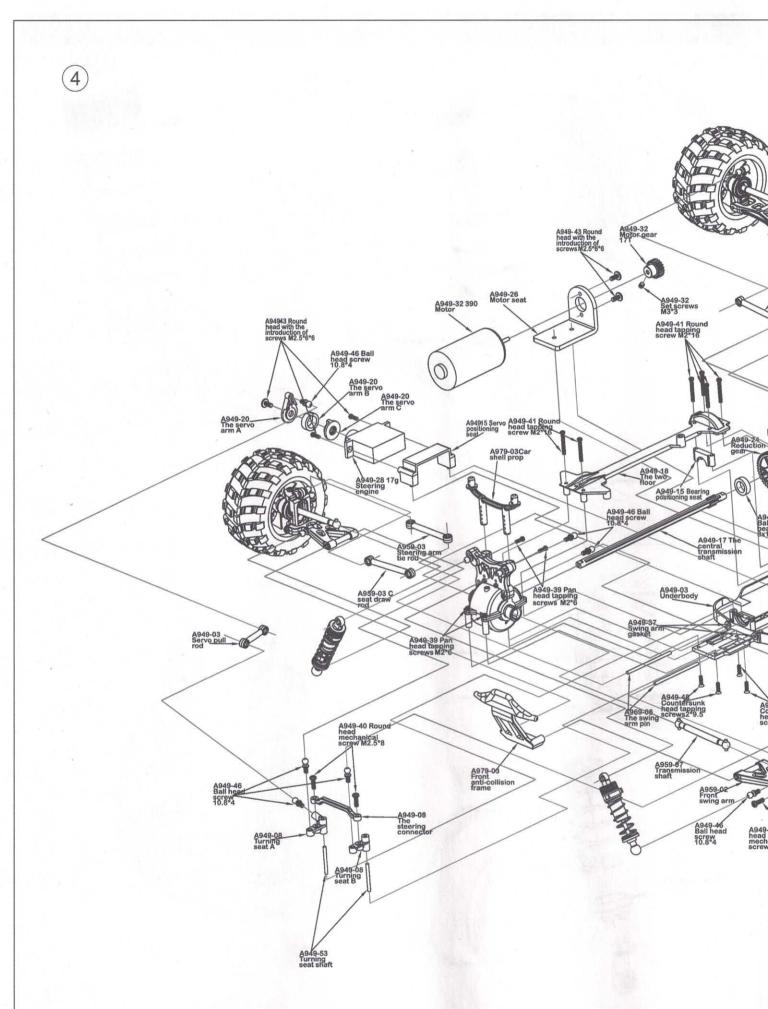

Left tire



Right tire



Bumper frame



Car shell blue



Che Kehong



swing arm pin 2x40.8



Swing arm



Pull rod



C Seat



Transmission shaft 5.3x50.8



Round head screw level M2x17.5



Underbody



Turning seat



Shock absorber plate



Six angular wheel seat



Box shell



Differential case



fferential cup



Positioning seat



Motor dustproof seat



Central transmission shaft



Two floor



Servo arm



Magic stick 210MM



Differential mechanism



Reduction gear



Motor seat



Lithium battery 7.4V 1100mah



16gSteering engine



Motor heat dissipation cover



Wheel axle 9X22.1



Motor is fixed seat screw gasket



390 Electric machinery



Oil bearing 4X8X3



Oil bearing8X12X3.5



Ball bearing7X11X3



Ball bearing8X12X3.5t



Swing arm 1X5



Pan