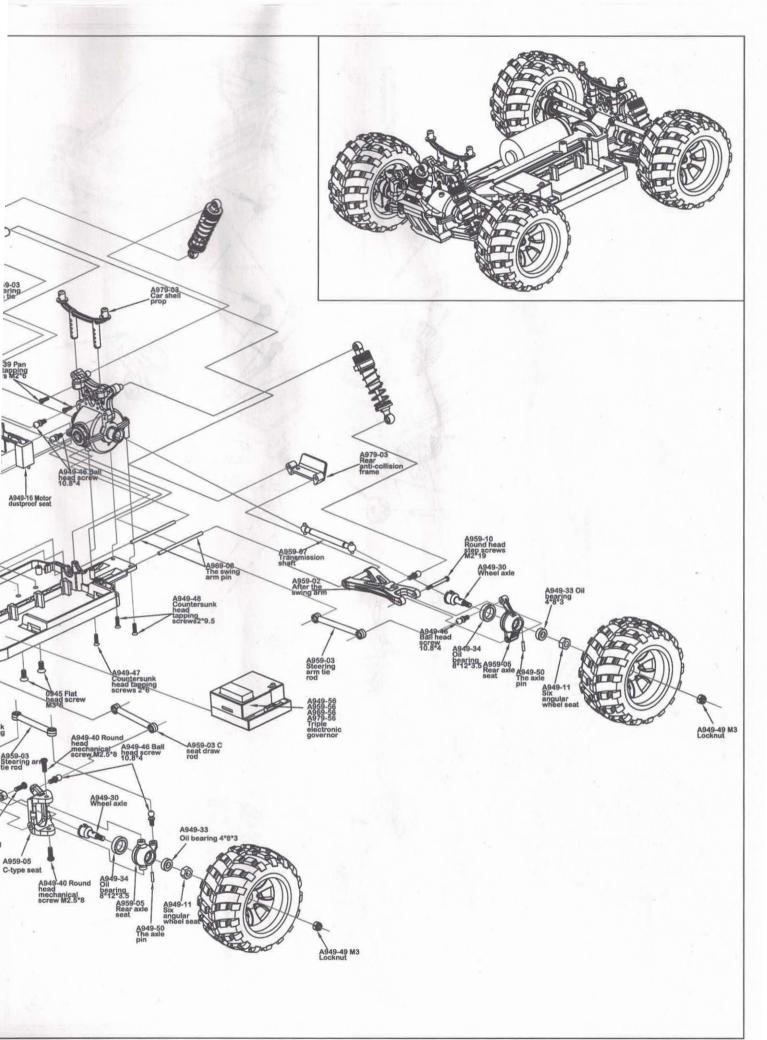

Left tire

Right tire

Bumper frame

Car shell blue

Che Kehong

swing arm pin 2x40.8

Swing arm

Pull rod

C Seat

Transmission shaft 5.3x50.8

Round head screw level M2x17.5

Underbody

Turning seat

Shock absorber plate

Six angular wheel seat

Box shell

Differential case

fferential cup

Positioning seat

Motor dustproof seat

Central transmission shaft

Two floor

Servo arm

Magic stick 210MM

Differential mechanism

Reduction gear

Motor seat

Lithium battery 7.4V 1100mah

16gSteering engine

Motor heat dissipation cover

Wheel axle 9X22.1

Motor is fixed seat screw gasket

390 Electric machinery

Oil bearing 4X8X3

Oil bearing8X12X3.5

Ball bearing7X11X3

Ball bearing8X12X3.5t

Swing arm 1X5

Pan head tapping screws 2.6X6

Pan head tapping screws2X6

Round head screwM2.5X8

Pan head tapping screws 2\*16

Round head screws with dielectricM2.5X6X6

Flat head screw M3x5

Ball head screw 10.8x4

Countersunk head tapping screws 2X6

Countersunk head tapping screws2X7.5

M3 Lock nut

Axle pin1.5X7

Differential pin1.5X16

Turning seat shaft2X20.5

R Pin

Shock absorber

Receiver

2.4GRemote control