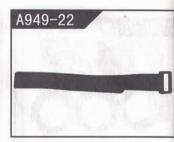

M3 Lock nut

Axle pin1.5X7

Differential pin1.5X16

Turning seat shaft2X20.5

R Pin

Shock absorber

Receiver

2.4GRemote control