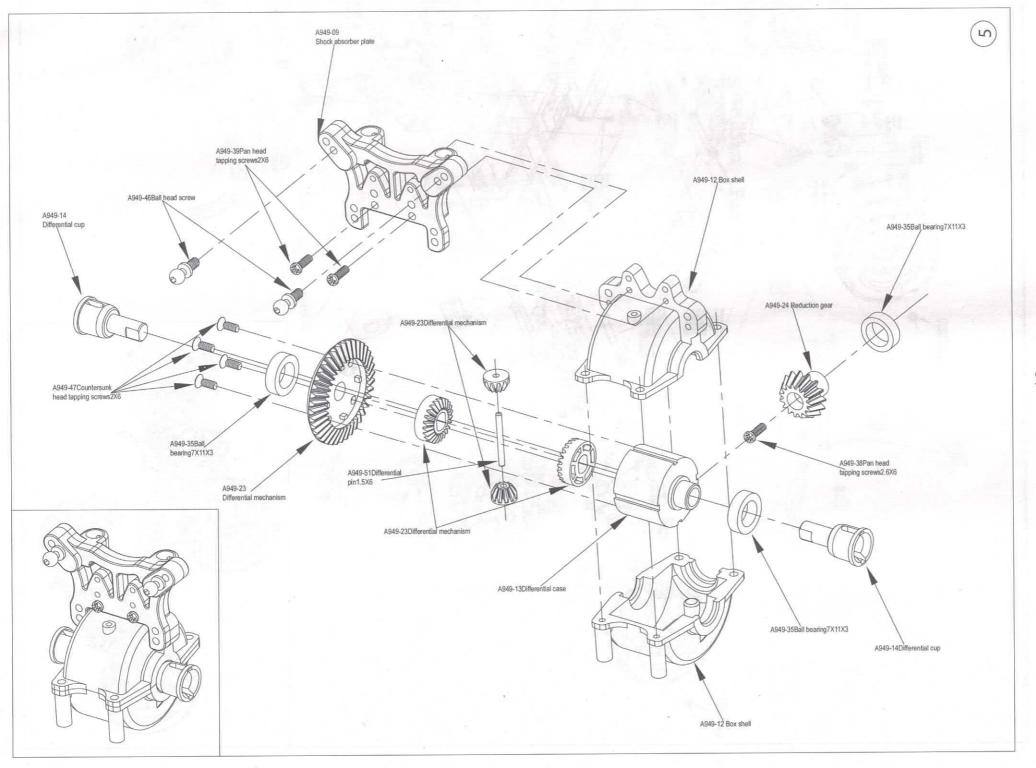

C Seat

Transmission shaft 5.3x50.8

Round head screw level M2x17.5

Underbody

Turning seat

Shock absorber plate

Six angular wheel seat

Box shell

Differential case

fferential cup

Positioning seat

Motor dustproof seat

Central transmission shaft

Two floor

Servo arm

Magic stick 210MM

Differential mechanism

Reduction gear

Motor seat

Lithium battery 7.4V 1100mah

16gSteering engine

Motor heat dissipation cover

Wheel axle 9X22.1

Motor is fixed seat screw gasket

390 Electric machinery

Oil bearing 4X8X3

Oil bearing8X12X3.5

Ball bearing7X11X3

Ball bearing8X12X3.5t

Swing arm 1X5

Pan head tapping screws 2.6X6

Pan head tapping screws2X6

Round head screwM2.5X8

Pan head tapping screws 2\*16

Round head screws with dielectricM2.5X6X6

Flat head screw M3x5

Ball head screw 10.8x4

Countersunk head tapping screws 2X6

Countersunk head tapping screws2X7.5

M3 Lock nut

Axle pin1.5X7

Differential pin1.5X16

Turning seat shaft2X20.5

R Pin

Shock absorber

Receiver

2.4GRemote control