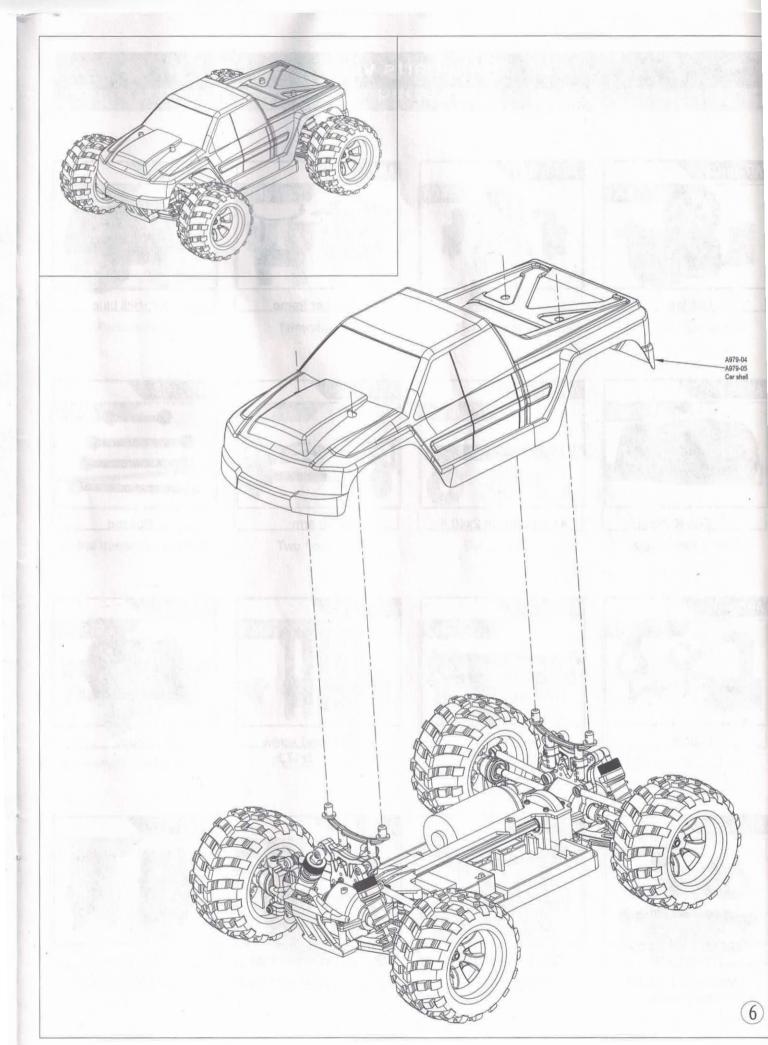

Left tire

Right tire

Bumper frame

Car shell blue

Che Kehong

swing arm pin 2x40.8

Swing arm

Pull rod