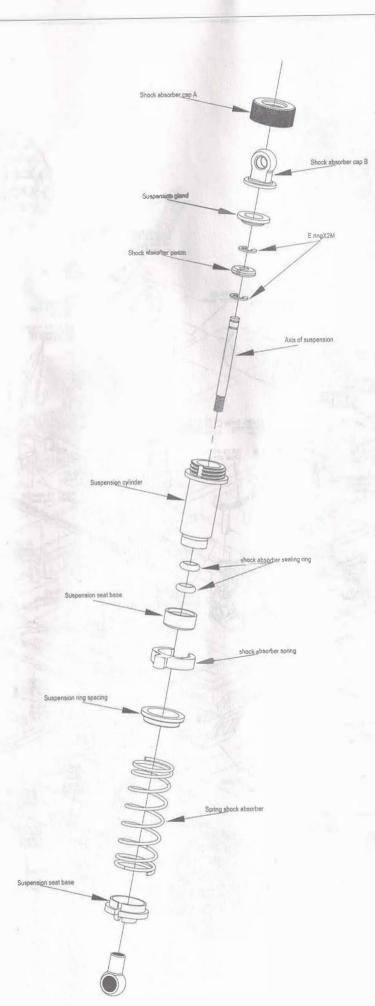

Left tire



Right tire



Bumper frame



Car shell blue



Che Kehong



swing arm pin 2x40.8



Swing arm



Pull rod



C Seat



Transmission shaft 5.3x50.8



Round head screw level M2x17.5



Underbody



Turning seat



Shock absorber plate



Six angular wheel seat



Box shell



Differential case



fferential cup



Positioning seat



Motor dustproof seat



Central transmission shaft



Two floor



Servo arm



Magic stick 210MM



Differential mechanism



Reduction gear



Motor seat



Lithium battery 7.4V 1100mah



16gSteering engine



Motor heat dissipation cover



Wheel axle 9X22.1



Motor is fixed seat screw gasket



390 Electric machinery



Oil bearing 4X8X3



Oil bearing8X12X3.5



Ball bearing7X11X3



Ball bearing8X12X3.5t



Swing arm 1X5