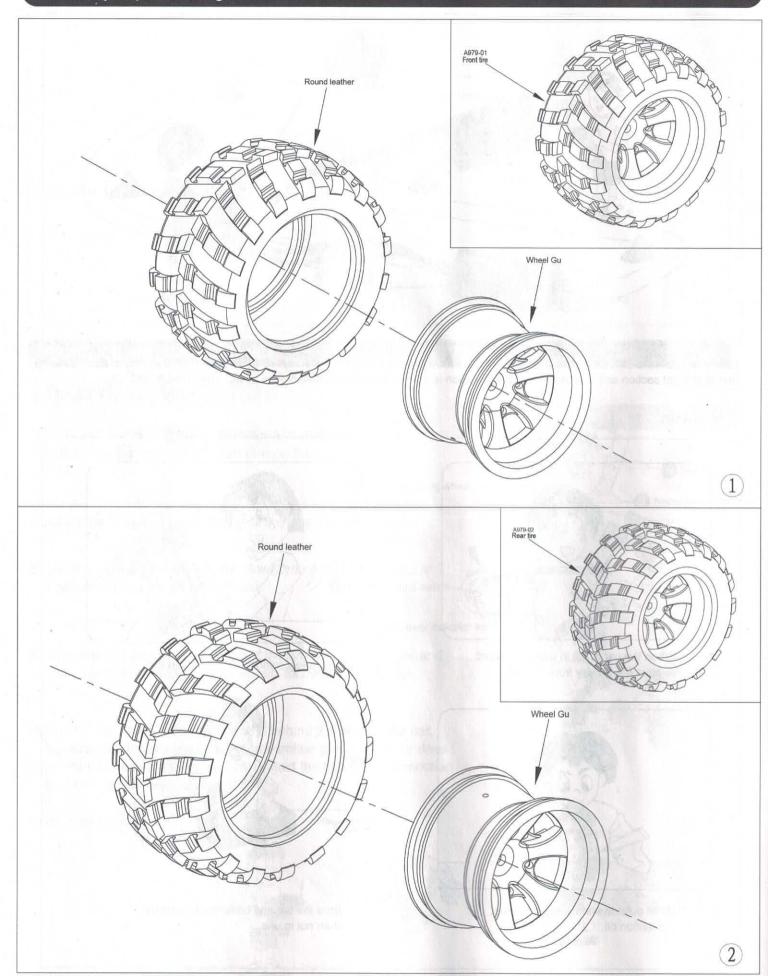

Left tire



Right tire



Bumper frame



Car shell blue



Che Kehong



swing arm pin 2x40.8



Swing arm



Pull rod



C Seat



Transmission shaft 5.3x50.8



Round head screw level M2x17.5



Underbody



Turning seat



Shock absorber plate



Six angular wheel seat



Box shell



Differential case



fferential cup



Positioning seat



Motor dustproof seat



Central transmission shaft



Two floor



Servo arm



Magic stick 210MM



Differential mechanism



Reduction gear



Motor seat



Lithium battery 7.4V 1100mah



16gSteering engine



Motor heat dissipation cover



Wheel axle 9X22.1



Motor is fixed seat screw gasket



390 Electric machinery



Oil bearing 4X8X3



Oil bearing8X12X3.5



Ball bearing7X11X3



Ball bearing8X12X3.5t



Swing arm 1X5